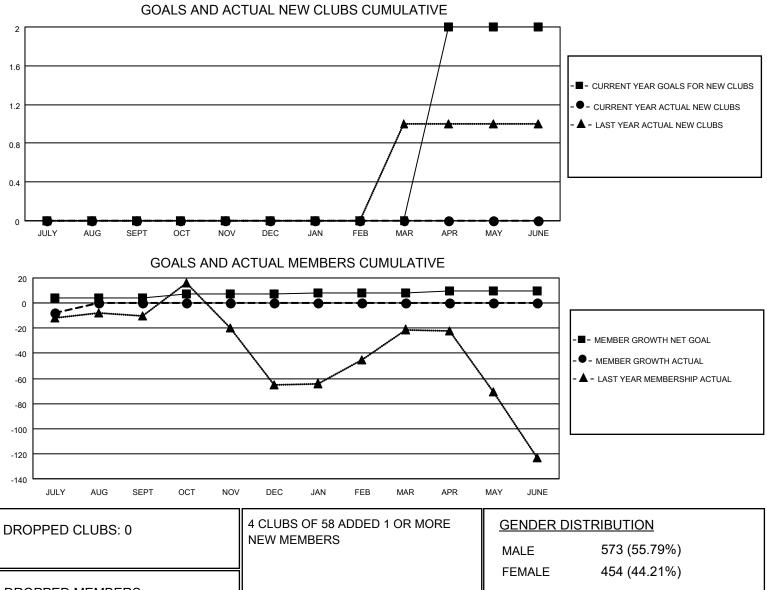

## LOCATION REP OF SOUTH AFRICA

District 410 W

Results as of: 7/31/2020

| Clubs                 |               |           |               | Members               |                         |                         |                                                    |
|-----------------------|---------------|-----------|---------------|-----------------------|-------------------------|-------------------------|----------------------------------------------------|
| RESULTS FOR 2020-2021 |               |           |               | RESULTS FOR 2020-2021 |                         |                         |                                                    |
| QUARTER               | NEW CLUB GOAL | NEW CLUBS | DROPPED CLUBS | QUARTER MEI           | MBER GROWTH NET<br>GOAL | MEMBER GROWTH<br>ACTUAL | DROPPED<br>MEMBERS ACTUAL<br>(including transfers) |
| JULY/AUG/SEPT         | 0             | 0         | 0             | JULY/AUG/SEPT         | 4                       | 9                       | 14                                                 |
| OCT/NOV/DEC           | 0             | 0         | 0             | OCT/NOV/DEC           | 3                       | 0                       | 0                                                  |
| JAN/FEB/MAR           | 0             | 0         | 0             | JAN/FEB/MAR           | 1                       | 0                       | 0                                                  |
| APR/MAY/JUNE          | 2             | 0         | 0             | APR/MAY/JUNE          | 2                       | 0                       | 0                                                  |